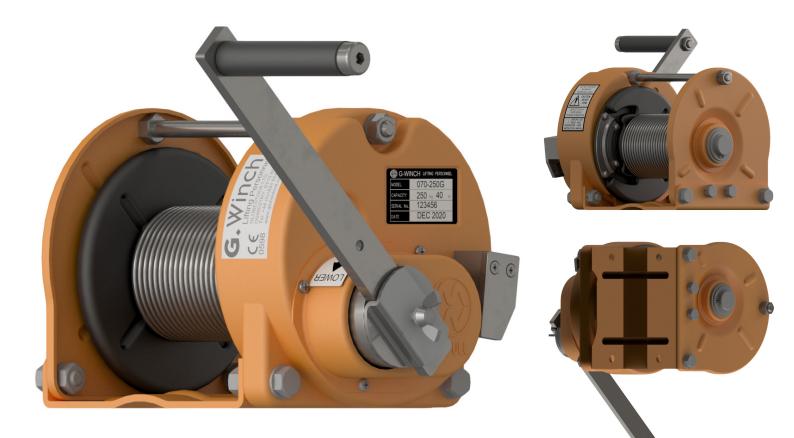

The G.Winch is a manually operated winch designed specifically for the routine raising or lowering of personnel. It is a personnel winch that may also be used for load lifting.

- Anti-run brake
- Tough and durable gears
- Gear ratio 1:8:9
- Steel body and casing
- Weighs up to 22kg