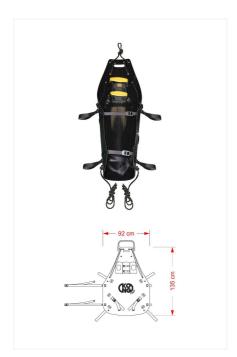

## **ITEM CODES**

| Item        | Ref. | DM | UDI-DI          | Standards              | Material | Weight (kg) | Length (cm) | Width (cm) | Colour |
|-------------|------|----|-----------------|------------------------|----------|-------------|-------------|------------|--------|
| 89002N000KK | /    | /  | 080/23577055909 | EU REGULATION 2017/745 | Nylon    | 5           | 135         | 92         | Black  |