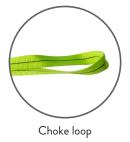

Web material: 20mm elasticated polyester

Length: 0.60m (extending to 1.25m)

Webbing strength: >1000kg

Tool attachment: 190mm choke loop

Shock absorber

**RIDGEGEAR LIMITED** 

Nelson Street, Leek, Staffordshire, ST13 6BB, UK