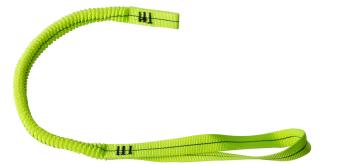

## The RTLE1 is an elasticated tool lanyard with a choke loop for tool attachment. It is suitable for tools up to 5kg in weight.

The elastic range of lanyards is the next step in tool arrest, allowing the user greater flexibility and usability. These are all made from our high quality 20mm elasticated webbing. The benefit of using elasticated webbing is less slack, reducing any trip or snag hazards and keeping all your equipment closer to your body while also offering basic shock absorption.

Web material: 20mm elasticated polyester

Length: 0.60m (extending to 1.25m)

Webbing strength: >1000kg

Tool attachment: 190mm choke loop

Shock absorber

**RIDGEGEAR LIMITED** 

Nelson Street, Leek, Staffordshire, ST13 6BB, UK