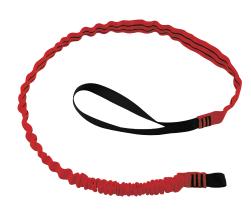

## The RTLK1 is a Kinetic® twin tool lanyard with a choke loop for tool attachment. It is suitable for tools up to 10kg in weight.

Kinetic $^{\tiny{\textcircled{\tiny{\$}}}}$  is our unique webbing specially designed and developed to reduce the potentially devastating shock involved in the event of a fall. It was originally developed for our fall arrest lanyards but the principle is exactly the same and equally important in the event of a falling tool.

A Kinetic® tool lanyard significantly reduces the risk of a dropped tool dragging the user off a platform and, because the deployed distance is less than the shock pack tool lanyard, it can reduce the risk below, too.

Web material: 25mm water repellent polyester

Length: 1.25m

Webbing strength: >1000kg

Tool attachment: 210mm choke loop

Kinetic® webbing

Choke loop